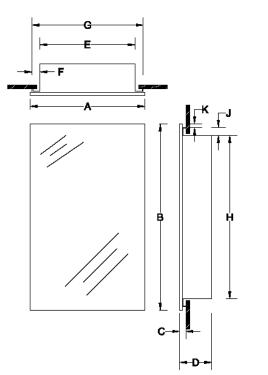

### FEATURES/TYPICAL SPECIFICATIONS

- Recess Mount Installation
  - Wall Opening/Rough-in Dimensions: 14<sup>1</sup>/<sub>4</sub>" x 34" x 4"
- Formed and welded surface design steel housing (WB/ST)
  - 22 gauge steel construction with white, heat cured, acrylic paint finish
  - 1/8" thick mirror on housing back
- Frameless Mirror door
  - 5/32" thick float glass mirror door front with 1/2" beveled edges
  - 3/32" thick float glass mirror door back with flat polished edges (POL1)
  - 24 gauge steel door back with white, heat cured, acrylic paint finish
- 170° euro style hinge with soft-close mechanism (HG02)
- Reversible for left-hand or right-hand door swing
- 3/16" thick float glass shelves, adjustable (ADJ) (4 typical)
- Snap-Fit shelf supports (20 typical)
- Mounting hardware included
- Standard Pallet Quantity of 42 units

#### Finishes:

Housing: PT01 Basic White Mirror: ½ BVL -½" Bevel Edge Frame: Frameless

|           |                               | DIMENSIONS IN INCHES* |       |     |    |     |     |    |     |     |      |
|-----------|-------------------------------|-----------------------|-------|-----|----|-----|-----|----|-----|-----|------|
| Model #   | Description                   | Α                     | В     | С   | D  | Е   | F   | G  | Н   | J   | κ    |
| 52WH344DP | METRO DLX 1DR 15X35 BVL WB/ST | 151⁄8                 | 351⁄8 | 7⁄8 | 4¾ | 13½ | 3⁄4 | 15 | 33½ | 3⁄4 | 1/16 |